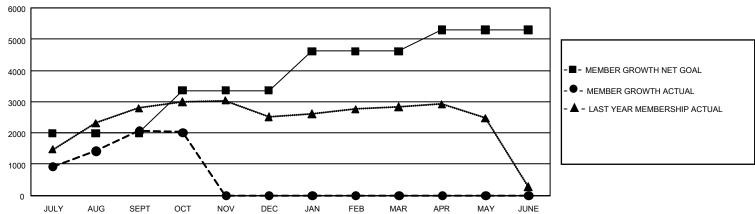

## GOALS AND ACTUAL MEMBERS CUMULATIVE

| DROPPED CLUBS: 8 |     | 481 CLUBS OF 1,157 ADDED 1<br>OR MORE NEW MEMBERS | GENDER DISTRIBUTION             |                 |  |
|------------------|-----|---------------------------------------------------|---------------------------------|-----------------|--|
|                  |     |                                                   | MALE                            | 27,984 (68.48%) |  |
|                  |     |                                                   | FEMALE                          | 12,872 (31.50%) |  |
| DROPPED MEMBERS  |     |                                                   | NON BINARY                      | 2 (0.00%)       |  |
| DECEASED         | 19  |                                                   | PREFER NOT TO ANSWER            | 4 (0.01%)       |  |
| CLUB CANCELLED   | 33  |                                                   | TOTAL FAMILY UNIT MEMBERS 0     |                 |  |
| OTHER            | 905 | CLICK HERE FOR                                    | TOTAL TAMILET GIVET MEMBERS     |                 |  |
| TOTAL            | 957 | CUMULATIVE MEMBERSHIP DATA                        | FAMILY MEMBERS PAYING HALF DUES |                 |  |

## GMT Constitutional Area 6 - I, Group G

REPORT DOES NOT INCLUDE CLUBS IN UNDISTRICTED AREAS.

| Clubs                 |               |           |               | Members               |                           |                         |                                                    |
|-----------------------|---------------|-----------|---------------|-----------------------|---------------------------|-------------------------|----------------------------------------------------|
| RESULTS FOR 2024-2025 |               |           |               | RESULTS FOR 2024-2025 |                           |                         |                                                    |
| QUARTER               | NEW CLUB GOAL | NEW CLUBS | DROPPED CLUBS | QUARTER M             | MEMBER GROWTH NET<br>GOAL | MEMBER GROWTH<br>ACTUAL | DROPPED MEMBERS<br>ACTUAL (including<br>transfers) |
| JULY/AUG/SEPT         | 213           | 55        | 8             | JULY/AUG/SEP          | T 1990                    | 2,991                   | 744                                                |
| OCT/NOV/DEC           | 15            | 2         | 0             | OCT/NOV/DEC           | 1370                      | 207                     | 218                                                |
| JAN/FEB/MAR           | 96            | 0         | 0             | JAN/FEB/MAR           | 1255                      | 0                       | 0                                                  |
| APR/MAY/JUNE          | 42            | 0         | 0             | APR/MAY/JUNE          | 675                       | 0                       | 0                                                  |