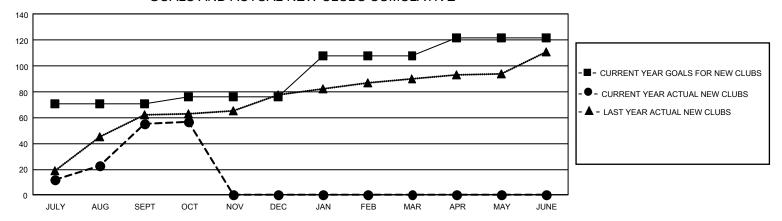

## GOALS AND ACTUAL NEW CLUBS CUMULATIVE

## GMT Constitutional Area 6 - I, Group G

REPORT DOES NOT INCLUDE CLUBS IN UNDISTRICTED AREAS.

| Clubs                 |               |           |               | Members               |                           |                         |                                                    |
|-----------------------|---------------|-----------|---------------|-----------------------|---------------------------|-------------------------|----------------------------------------------------|
| RESULTS FOR 2024-2025 |               |           |               | RESULTS FOR 2024-2025 |                           |                         |                                                    |
| QUARTER               | NEW CLUB GOAL | NEW CLUBS | DROPPED CLUBS | QUARTER M             | MEMBER GROWTH NET<br>GOAL | MEMBER GROWTH<br>ACTUAL | DROPPED MEMBERS<br>ACTUAL (including<br>transfers) |
| JULY/AUG/SEPT         | 213           | 55        | 8             | JULY/AUG/SEP          | T 1990                    | 2,991                   | 744                                                |
| OCT/NOV/DEC           | 15            | 2         | 0             | OCT/NOV/DEC           | 1370                      | 207                     | 218                                                |
| JAN/FEB/MAR           | 96            | 0         | 0             | JAN/FEB/MAR           | 1255                      | 0                       | 0                                                  |
| APR/MAY/JUNE          | 42            | 0         | 0             | APR/MAY/JUNE          | 675                       | 0                       | 0                                                  |